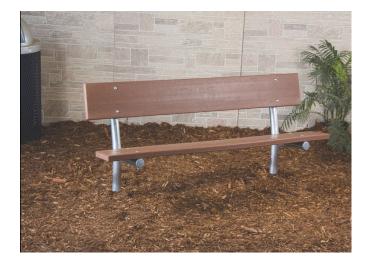

## MOUNDSVILLE PARKS & RECREATION'S "BUY A BENCH" PROGRAM

In an effort to "Bring Back East End" and make the park more family friendly and convenient, the City of Moundsville Parks & Recreation Department is installing benches around the new playground area. These 6' benches will be installed directly into the ground and have recycled plastic seats and backs. We are offering the public a way to recognize, honor, or memorialize someone by purchasing one of these benches. The cost of each bench is \$350.00, and that includes the installation and the engraving. Give a long-lasting tribute to a loved one or family by purchasing one of these benches. Available colors are cedar, brown, and gray, and the engraving will allow 38 characters. Initially, the benches will circle the playground area, giving parents, grandparents, etc. a place to sit while the children play. If many benches are purchased, they will be installed around the entire East End Park Complex. If you wish that your bench is placed near the playground at another park (Riverfront, Park View, Garfield/Ruby Street, or 12<sup>th</sup> Street Complex), please note that below. Include a check or cash for \$350.00 along with this form. To pay with credit card, please pay in person at the City Building (additional fees for credit card).