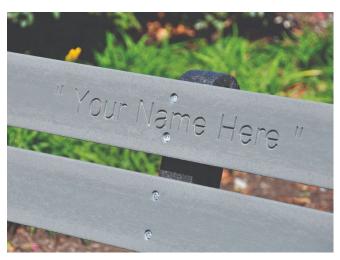

## MOUNDSVILLE PARKS & RECREATION'S "BUY A BENCH" PROGRAM

In an effort to "Bring Back East End" and make the park more family friendly and convenient, the City of Moundsville Parks & Recreation Department is installing benches around the new playground area. These 6' benches will be installed directly into the ground and have recycled plastic seats and backs. We are offering the public a way to recognize, honor, or memorialize someone by purchasing one of these benches. The cost of each bench is \$350.00, and that includes the installation and the engraving. Give a long-lasting tribute to a loved one or family by purchasing one of these benches. Available colors are cedar, brown, and gray, and the engraving will allow 38 characters. Initially, the benches will circle the playground area, giving parents, grandparents, etc. a place to sit while the children play. If many benches are purchased, they will be installed around the entire East End Park Complex. If you wish that your bench is placed near the playground at another park (Riverfront, Park View, Garfield/Ruby Street, or 12<sup>th</sup> Street Complex), please note that below. Include a check or cash for \$350.00 along with this form. To pay with credit card, please pay in person at the City Building (additional fees for credit card).

38 Space Character Limit (includes spaces)

Park (Circle One) East End Park View Riverfront Garfield/Ruby 12<sup>th</sup> Street