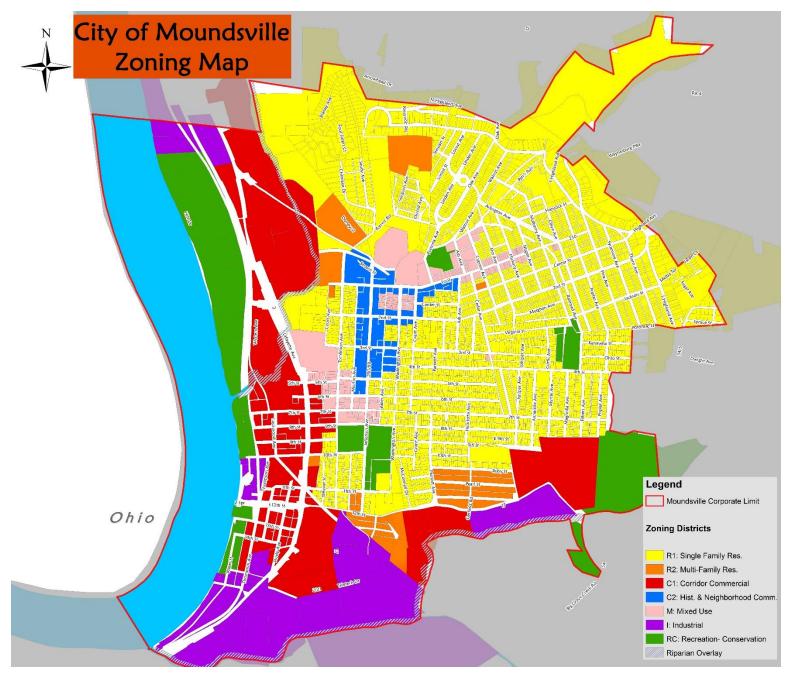

# City of Moundsville Zoning Map

For most up to date zoning map, refer to website: www.cityofmoundsville.com