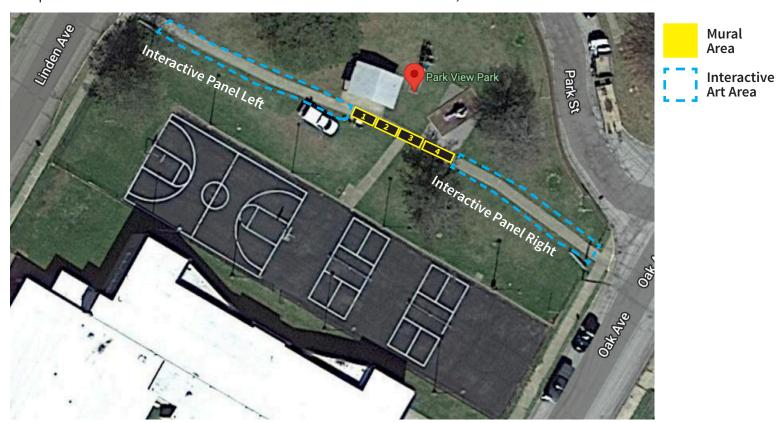

#### Location

### Park View Park Playground Sidewalk

The park is located between Linden and Oak Streets in Moundsville, WV.