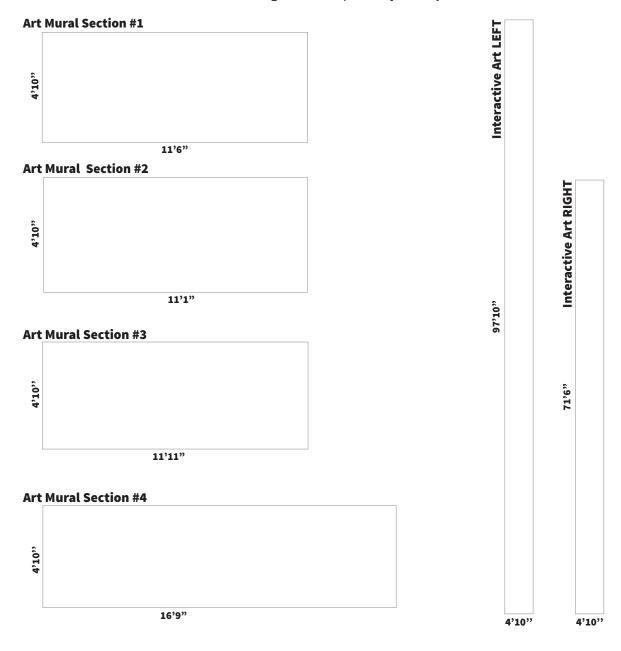

## **Project Schedule**

- Call for Submissions: May 1 June 1
- Artist(s) Selection: June 21
- The Commission reserves the right to accept or reject any and all bids.

| Art Mural | Please note - templates are not true to dimensions, please see specifications in information packet for actual size and variance. |
|-----------|-----------------------------------------------------------------------------------------------------------------------------------|
|           |                                                                                                                                   |
|           |                                                                                                                                   |
|           |                                                                                                                                   |
|           |                                                                                                                                   |
|           |                                                                                                                                   |
|           |                                                                                                                                   |
| Section 1 |                                                                                                                                   |
|           |                                                                                                                                   |
|           |                                                                                                                                   |
|           |                                                                                                                                   |
|           |                                                                                                                                   |
|           |                                                                                                                                   |
|           |                                                                                                                                   |
|           |                                                                                                                                   |
| Section 2 |                                                                                                                                   |
|           |                                                                                                                                   |
|           |                                                                                                                                   |
|           |                                                                                                                                   |
|           |                                                                                                                                   |
|           |                                                                                                                                   |
|           |                                                                                                                                   |
| Section 3 |                                                                                                                                   |
|           |                                                                                                                                   |
|           |                                                                                                                                   |
|           |                                                                                                                                   |
|           |                                                                                                                                   |
|           |                                                                                                                                   |
|           |                                                                                                                                   |
|           |                                                                                                                                   |
| Section 4 |                                                                                                                                   |

# **Interactive Art**

Please note - templates are not true to dimensions, please see specifications in information packet for actual size and variance.

|             | and variance. |                                                                                      |
|-------------|---------------|--------------------------------------------------------------------------------------|
| Left        | <b>7</b> .    | Please complete the following:                                                       |
|             | <b>T</b>      | Name:                                                                                |
| Interactive | Interactive   | Address:                                                                             |
| Ve          | tive          |                                                                                      |
|             |               | Phone:                                                                               |
|             |               | Email:                                                                               |
|             |               | Please check your entry:                                                             |
|             |               | ☐ Art Mural                                                                          |
|             |               | ☐ Interactive Art                                                                    |
|             |               | ☐ Both Art Mural and Interactive Art                                                 |
|             |               | Please add anything you would like to share or explain about your idea if necessary: |
|             |               |                                                                                      |
|             |               |                                                                                      |
|             |               |                                                                                      |
|             |               |                                                                                      |
|             |               |                                                                                      |
|             |               |                                                                                      |
|             |               |                                                                                      |
|             |               |                                                                                      |
|             |               | Quote for Payment:                                                                   |
|             |               |                                                                                      |